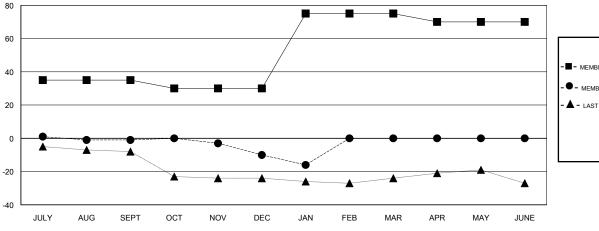

## GOALS AND ACTUAL MEMBERS CUMULATIVE

CLICK HERE FOR CUMULATIVE

MEMBERSHIP DATA

| -■- MEMBER GROWTH NET GOAL        |
|-----------------------------------|
| - ● - MEMBER GROWTH ACTUAL        |
| - ▲ - LAST YEAR MEMBERSHIP ACTUAL |
|                                   |
|                                   |